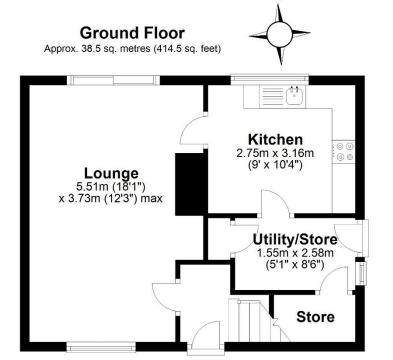

Situated within a well established mature residential area with excellent access to the local main road network and close by is the M54 J6. Local shops, public house and the Wrekin retail park is nearby with a wealth of shops and Tesco superstore. Comprising: Reception hallway, spacious lounge with feature fireplace and patio doors opening onto the rear garden, modern fitted kitchen, utility/store, gas central heating and double glazing First floor: Excellent size main bedroom, second and third bedrooms also of good size, bathroom with shower over the bath and a separate wc. Enclosed front lawn area with pathway leading to the rear enclosed garden with lawn area and patio.

No Upward Chain.

Total area: approx. 78.1 sq. metres (840.2 sq. feet)

Tenure We are advised by the vendor that the property is Freehold

Council Tax Band A

**Fixtures & Fittings** Where specifically mentioned in these sales particulars are included in the sale price.