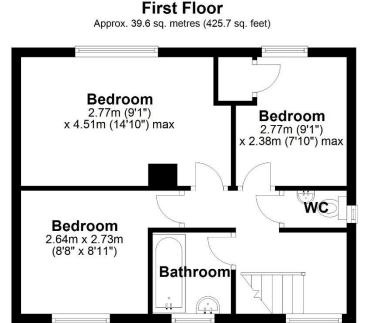

Situated within a well established mature residential area with excellent access to the local main road network and close by is the M54 J6. Local shops, public house and the Wrekin retail park is nearby with a wealth of shops and Tesco superstore. Comprising: Reception hallway, spacious lounge with feature fireplace and patio doors opening onto the rear garden, modern fitted kitchen, utility/store, gas central heating and double glazing First floor: Excellent size main bedroom, second and third bedrooms also of good size, bathroom with shower over the bath and a separate wc. Enclosed front lawn area with pathway leading to the rear enclosed garden with lawn area and patio.

No Upward Chain.

Total area: approx. 78.1 sq. metres (840.2 sq. feet)

Tenure We are advised by the vendor that the property is Freehold

Council Tax Band A

**Fixtures & Fittings** Where specifically mentioned in these sales particulars are included in the sale price.